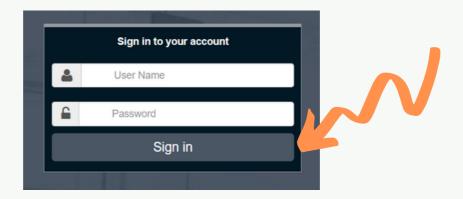

## **Login Page**

1. Access Qsis Noise Monitoring Web Portal by using the URL https://qsis.trackmaster.in/

2. Login to the Portal by enter the Username and Password assigned to you

If you have lost the User ID/Password or wish to reset the Password, please kindly email to sales@qsis.com.sg for assistance.