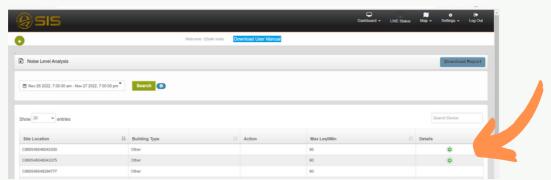

### Noise Data Log Report

#### **View the Real Time Noise Readings**

Step 1: Click Noise Data Log Report in Dashboard

Step 2: Click button that you wished to view the real time noise data

**Step 3:** Choose the **Date Range and Search** that you wished to view the noise data log report for the selected period.

#### **Download Report**

Click **Download Report** to download the report for the selected period.