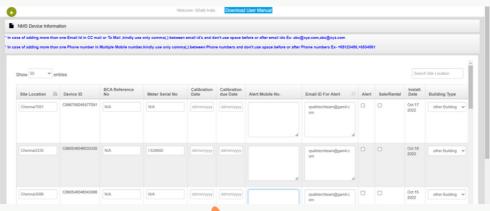

#### **To Update Device and Contact Details**

Click NMS Device Info in Dashboard

Update your Email ID and Contact Number for Real-Time Alerts and Save.