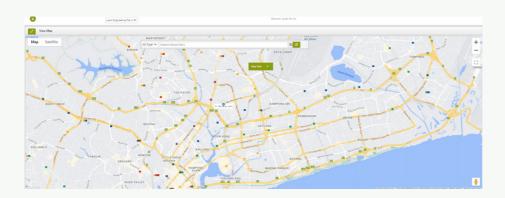

#### **View the Location**

Step 1: Click Location Map in Dashboard

Noise Meter Location will be shown in integrated Google Map. Location can be viewed in Map view and Satellite view.