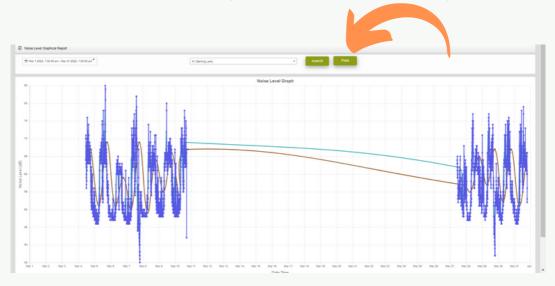

#### **Download Noise Graphical Chart**

Click **Print** to download the Noise Graphical Chart for the selected period.