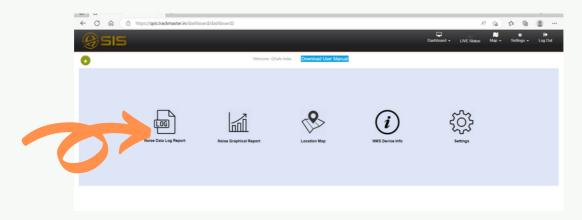

### Noise Data Log Report

#### **View the Real Time Noise Readings**

Step 1: Click Noise Data Log Report in Dashboard

Step 2: Click button that you wished to view the real time noise data

**Step 3:** Choose the **Date Range and Search** that you wished to view the noise data log report for the selected period.

#### **Download Report**

Click **Download Report** to download the report for the selected period.

## Noise Graphical Noise Monitoring Web Portal Report

#### **View the Real Time Noise Graphical Chart**

#### Step 1: Click Noise Graphical Report in Dashboard

05

**Step 2:** Choose the **Data Range and Search** that you wished to view the noise graphical report fot the selected period.

#### **Download Noise Graphical Chart**

Click **Print** to download the Noise Graphical Chart for the selected period.

## **NMS Location**

## Map

#### **View the Location**

Step 1: Click Location Map in Dashboard

Noise Meter Location will be shown in integrated Google Map. Location can be viewed in Map view and Satellite view.

#### **To Update Device and Contact Details**

Click NMS Device Info in Dashboard

Update your Email ID and Contact Number for Real-Time Alerts and Save.