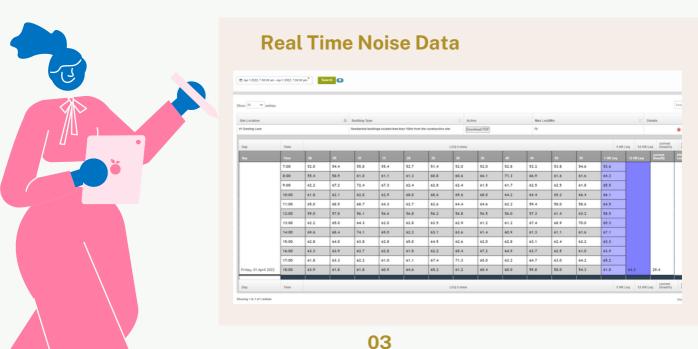

## Noise Graphical Noise Monitoring Web Portal Report

#### **View the Real Time Noise Graphical Chart**

#### Step 1: Click Noise Graphical Report in Dashboard

05

**Step 2:** Choose the **Data Range and Search** that you wished to view the noise graphical report fot the selected period.

#### **Download Noise Graphical Chart**

Click **Print** to download the Noise Graphical Chart for the selected period.