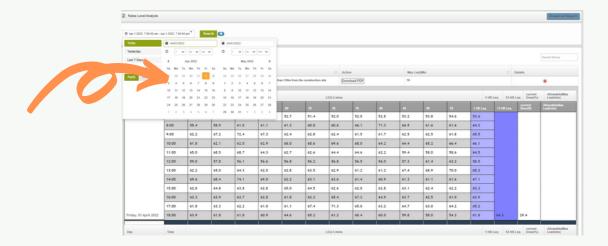

#### **View the Real Time Noise Readings**

Step 1: Click Noise Data Log Report in Dashboard

Step 2: Click button that you wished to view the real time noise data

**Step 3:** Choose the **Date Range and Search** that you wished to view the noise data log report for the selected period.