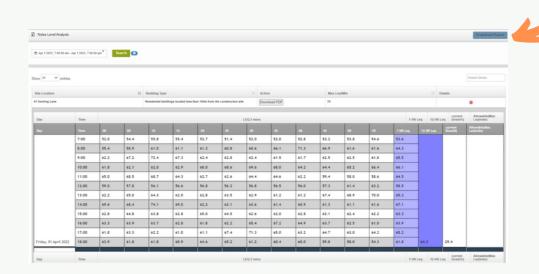

#### **Download Report**

Click **Download Report** to download the report for the selected period.