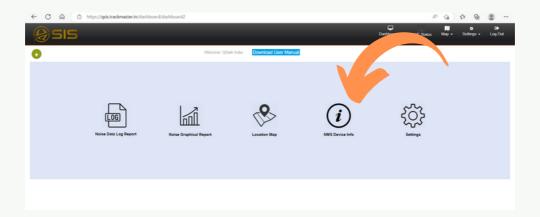

#### **To Update Device and Contact Details**

Click NMS Device Info in Dashboard

Update your Email ID and Contact Number for Real-Time Alerts and Save.