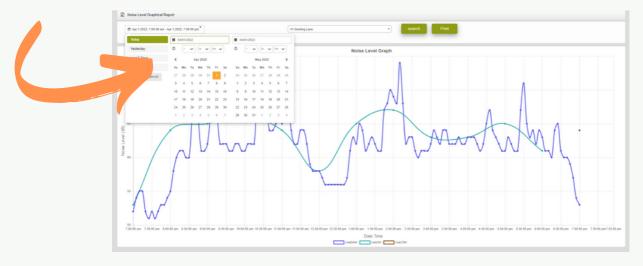

#### Step 1: Click Noise Graphical Report in Dashboard

05

**Step 2:** Choose the **Data Range and Search** that you wished to view the noise graphical report fot the selected period.