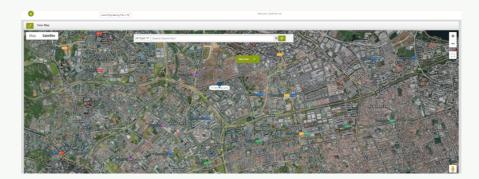

#### **View the Location**

Step 1: Click Location Map in Dashboard

Noise Meter Location will be shown in integrated Google Map. Location can be viewed in Map view and Satellite view.