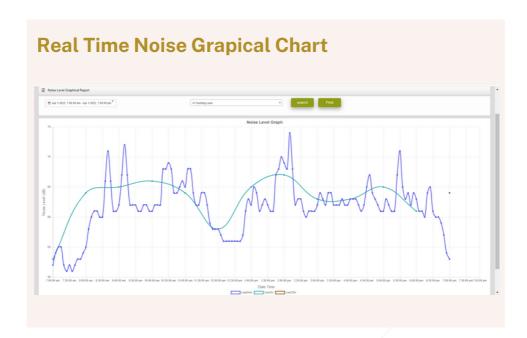

#### **View the Real Time Noise Graphical Chart**

#### Step 1: Click Noise Graphical Report in Dashboard

05

**Step 2:** Choose the **Data Range and Search** that you wished to view the noise graphical report fot the selected period.