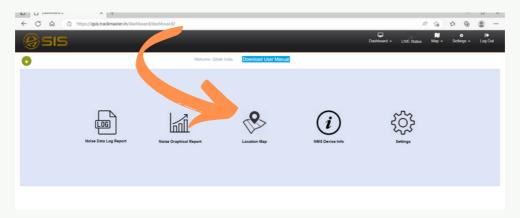

## **NMS Location**

## Map

#### **View the Location**

Step 1: Click Location Map in Dashboard

Noise Meter Location will be shown in integrated Google Map. Location can be viewed in Map view and Satellite view.