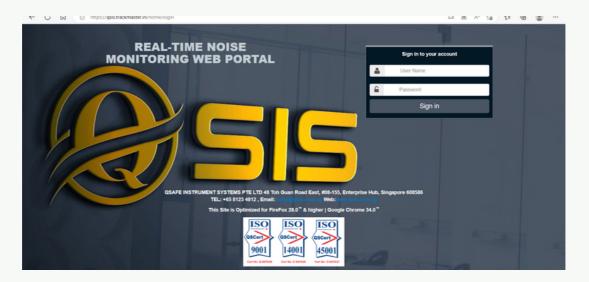

## **Login Page**

1. Access Qsis Noise Monitoring Web Portal by using the URL https://qsis.trackmaster.in/

2. Login to the Portal by enter the Username and Password assigned to you

If you have lost the User ID/Password or wish to reset the Password, please kindly email to sales@qsis.com.sg for assistance.